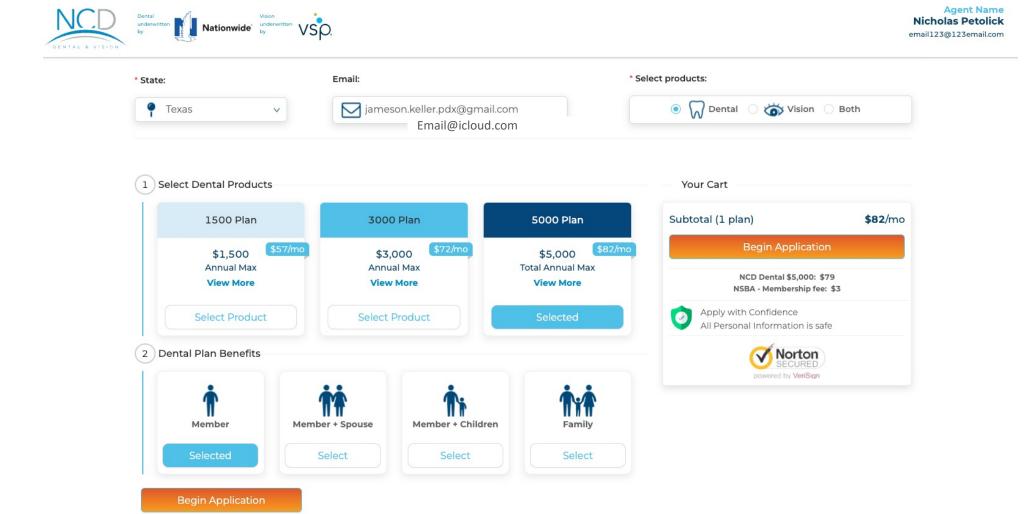

# **Premiums and Maximums - Dental**

# **How to Enroll Someone**

- Enrollment Portal
  - http://www.1enrollment.com/602510
- Management Portal
  - www.1enrollment.com/manage

**No Client Signature Required** 

REAL BENEFITS.
REAL VALUE.