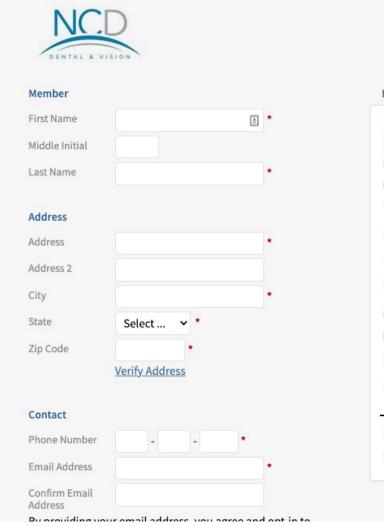

# **How to Enroll Someone**

- Enrollment Portal
  - http://www.1enrollment.com/602510
- Management Portal
  - www.1enrollment.com/manage

**No Client Signature Required** 

REAL BENEFITS.
REAL VALUE.