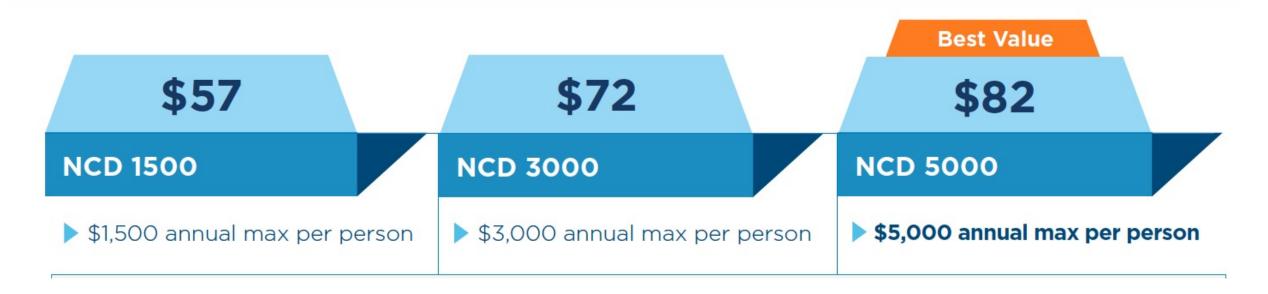

# **Premiums and Maximums - Dental**

# **Individual & Family Plans**

# **Benefits - Dental**

- \$50 annual deductible for basic and major services (per person)
- \$150 Max (per family)
- No deductible for preventative services.