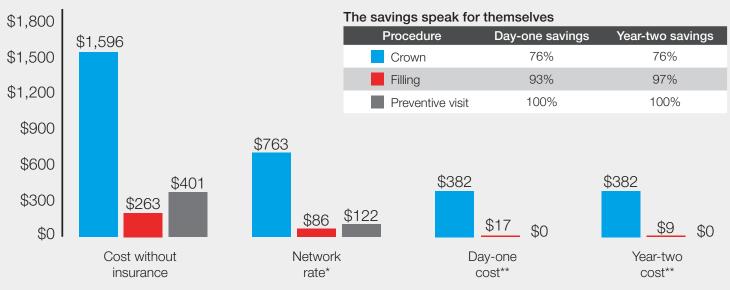

#### Visit a network provider to maximize savings

<sup>\*</sup>Maximum Allowable Charge

#### MAC/MAB claim allowance

The Maximum Allowable Charge (MAC) claim allowance is the maximum amount a network provider may charge. If a policyholder selects a network provider, they may have lower out-of-pocket costs. If they visit an out-of-network dentist, the claim allowance is considered at the Maximum Allowable Benefit (MAB), which is equal to the lowest network contracted fee in the ZIP Code area. Policyholders pay the difference between what the plan pays and the dentist's actual charge.

Ameritas Life Insurance Corp. of New York

The cost example reflects amounts specific to PrimeStar Complete benefit levels. Allowance and cost estimates are specific to ZIP Code 113XX. Preventive visit consists of exam, cleaning, and bitewing X-ray. For illustrative purposes, the initial cost without insurance has been estimated. Actual charges may vary. Deductibles not shown.

<sup>\*\*</sup>Cost shown above is based on network rates and does not include deductibles.